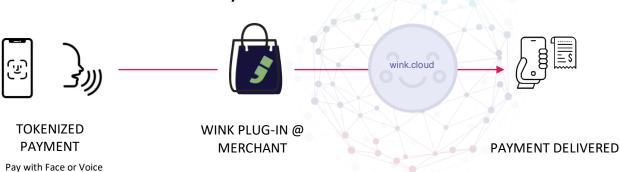

# Handsfree Checkout

Learn more at www.wink.cloud

payments platform that delivers a true password-less and handsfree login and checkout experience to merchants.

- Uniquely combines face- and voice-based user recognition and payments acceptance through a plug-in that is easy to integrate.
- Delivers omni-channel login and checkout experience with an unparalleled combination of speed, convenience, and security.
- Dramatically improves conversions and eliminates cart abandonments as consumers simply smile to check-out, making long checkout forms and forgotten passwords a thing of the past.

# **Biometric Checkout & Payments**

- Wink identifies and authenticates user with strong voice and face recognition using the camera on a user device (or merchant device like SmartPOS or Kiosk or self-checkout station)
- All cart data is automatically retrieved from user's Wink profile from wink.cloud (email, phone, address, delivery preference, payment token)
- Wink sends payment to merchant's payment processor
- Merchant processes the order upon receiving authenticated payment confirmation via Wink